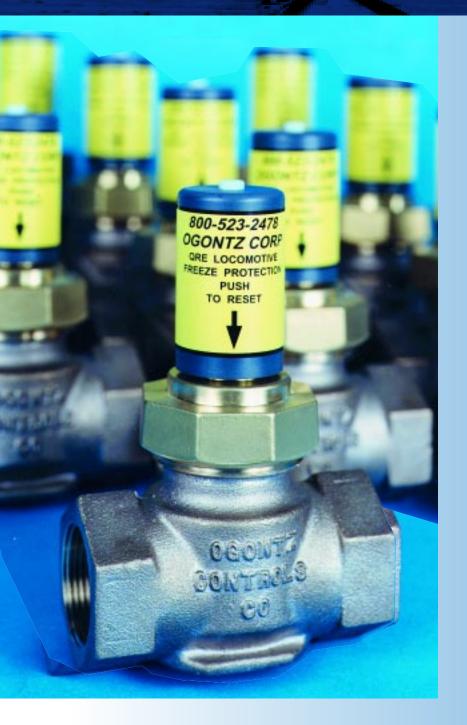

### SELF-CONTAINED, SELF-ACTUATING, POSITIVE OPERATION

The QR-E valve utilizes Ogontz's proven self actuating design in which hydrocarbon wax automatically opens the valve before the freezing point of water. Prior to your system freezing, the QR-E fully opens to provide for system drainage.

#### **AUTOMATIC FREEZE PROTECTION**

Designed for freeze protection, the QR-E is a tempered fluid-sensing valve. The QR-E sensing the fluid temperature and snaps fully open at 37°F, remaining open until manually reset.

#### TYPICAL APPLICATIONS

The QR-E provides positive freeze protection on locomotive engine systems and drain storage tanks on passenger rail cars.

The QR-E provides protection for all of the following: water-cooled compressor heads, exposed chiller lines, sump systems, cooling towers and related piping, heat exchangers, or any application requiring positive drainage.