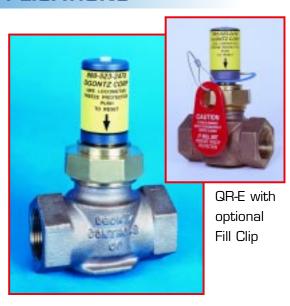

### SELF-CONTAINED, SELF-ACTUATING, POSITIVE OPERATION

The QR-E valve utilizes Ogontz's proven self actuating design in which hydrocarbon wax automatically opens the valve before the freezing point of water. Prior to your system freezing, the QR-E fully opens to provide for system drainage.

#### **AUTOMATIC FREEZE PROTECTION**

Designed for freeze protection, the QR-E is a tempered fluid-sensing valve. The QR-E sensing the fluid temperature and snaps fully open at 37°F, remaining open until manually reset.

Available in 1-1/4" NPT or optional flanged connections.